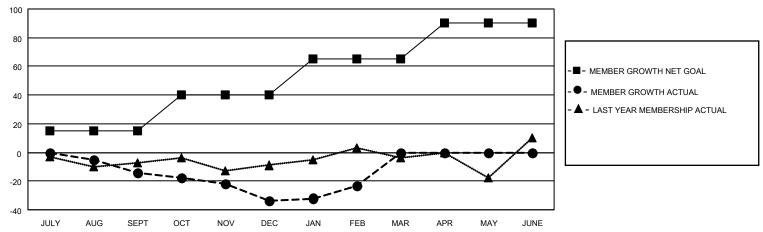

## GOALS AND ACTUAL MEMBERS CUMULATIVE

| DROPPED CLUBS: 0 |    | 25 CLUBS OF 42 ADDED 1 OR<br>MORE NEW MEMBERS | GENDER DISTRIBUTION                |              |  |
|------------------|----|-----------------------------------------------|------------------------------------|--------------|--|
|                  |    | WORE NEW WEWBERS                              | MALE                               | 999 (76.20%) |  |
|                  |    |                                               | FEMALE 312 (23.80%)                |              |  |
| DROPPED MEMBERS  |    |                                               | NON BINARY                         | 0 (0.00%)    |  |
|                  |    |                                               | PREFER NOT TO ANSWER 0 (0.00%)     |              |  |
| DECEASED         | 20 |                                               |                                    |              |  |
| CLUB CANCELLED   | 0  | CLICK HERE FOR CUMULATIVE                     | TOTAL FAMILY UNIT MEMBERS          | 174          |  |
| OTHER            | 77 | MEMBERSHIP DATA                               |                                    |              |  |
| TOTAL            | 97 |                                               | FAMILY MEMBERS PAYING HALF DUES 89 |              |  |
|                  |    |                                               |                                    |              |  |